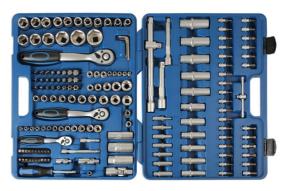

## Socket Set 1/4"D, 3/8"D, 1/2"D 171pc

A comprehensive 171 piece socket set, from 4mm - 32mm, with standard and shank bits and a range of accessories. Sockets manufactured from chrome vanadium with satin finish.

## **Additional Information**

- 13 x 1/4"D standard sockets: 4 14mm; 10 x 3/8"D standard sockets: 10 19mm; 17 x 1/2"D standard sockets: 10 32mm; 18 x deep sockets: 4 - 22mm; 13 x Star\* sockets: E4 - E24.
- 30 x 1/4"D socket bits: Phillips Ph0, Ph1, Ph2; Flat 4, 5.5, 6.5, 7; PzDrive Pz0, Pz1, Pz2; Hex 3, 4, 5, 6mm; Star\* T10, T15, T20, T25, T27, T30; Star\* tamperproof T8H, T9H, T10H, T15H, T20H, T25H, T27H, T30H.
- 20 x 1/4"D shank bits: Star\* T5, T6, T7; Star\* tamperproof T7H, T10H, T15H, T20H, T25H, T27H, T30H, T40H, T45H; Ribe M5, M6, M7, M8, M9; Spline M5, M6, M8.
- 24 x 10mm shank bits: Phillips Ph3, Ph4; Flat 8, 10, 12; PzDrive Pz3, Pz4; Hex 7, 8 10, 12, 14mm; Star\* T40, T45, T50, T55, T60, T70; Star\* tamperproof T40H, T45H, T50H, T55H, T60H, T70H.
- Accessories: 3 x 72 teeth ratchets: 1/4"D, 3/8"D, 1/2"D; 2 x sliding T-bars: 1/4"D, 1/2"D; 4 x extension bars: 2 x 1/4"D, 1 x 3/8"D, 1 x 1/2"D (50 & 100mm long); 3 x plug sockets: 16, 18, 21mm; 3 x universal joints: 1/4"D, 3/8"D, 1/2"D; 1/4"D socket driver; 3 x bit adaptors; 7 x Hex keys.