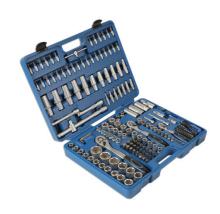

## Socket Set 1/4"D, 3/8"D, 1/2"D 171pc

A comprehensive 171 piece socket set, from 4mm - 32mm, with standard and shank bits and a range of accessories. Sockets manufactured from chrome vanadium with satin finish.

## **Additional Information**

- 13 x 1/4"D standard sockets: 4 14mm; 10 x 3/8"D standard sockets: 10 19mm; 17 x 1/2"D standard sockets: 10 32mm; 18 x deep sockets: 4 - 22mm; 13 x Star\* sockets: E4 - E24.
- 30 x 1/4"D socket bits: Phillips Ph0, Ph1, Ph2; Flat 4, 5.5, 6.5, 7; PzDrive Pz0, Pz1, Pz2; Hex 3, 4, 5, 6mm; Star\* T10, T15, T20, T25, T27, T30; Star\* tamperproof T8H, T9H, T10H, T15H, T20H, T25H, T27H, T30H.
- 20 x 1/4"D shank bits: Star\* T5, T6, T7; Star\* tamperproof T7H, T10H, T15H, T20H, T25H, T27H, T30H, T40H, T45H; Ribe M5, M6, M7, M8, M9; Spline M5, M6, M8.
- 24 x 10mm shank bits: Phillips Ph3, Ph4; Flat 8, 10, 12; PzDrive Pz3, Pz4; Hex 7, 8 10, 12, 14mm; Star\* T40, T45, T50, T55, T60, T70; Star\* tamperproof T40H, T45H, T50H, T55H, T60H, T70H.
- Accessories: 3 x 72 teeth ratchets: 1/4"D, 3/8"D, 1/2"D; 2 x sliding T-bars: 1/4"D, 1/2"D; 4 x extension bars: 2 x 1/4"D, 1 x 3/8"D, 1 x 1/2"D (50 & 100mm long); 3 x plug sockets: 16, 18, 21mm; 3 x universal joints: 1/4"D, 3/8"D, 1/2"D; 1/4"D socket driver; 3 x bit adaptors; 7 x Hex keys.