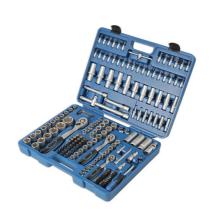

## Socket Set 1/4"D, 3/8"D, 1/2"D 171pc

A comprehensive 171 piece socket set, from 4mm - 32mm, with standard and shank bits and a range of accessories. Sockets manufactured from chrome vanadium with satin finish.

## **Additional Information**

- 13 x 1/4"D standard sockets: 4 14mm; 10 x 3/8"D standard sockets: 10 19mm; 17 x 1/2"D standard sockets: 10 32mm; 18 x deep sockets: 4 - 22mm; 13 x Star\* sockets: E4 - E24.
- 30 x 1/4"D socket bits: Phillips Ph0, Ph1, Ph2; Flat 4, 5.5, 6.5, 7; PzDrive Pz0, Pz1, Pz2; Hex 3, 4, 5, 6mm; Star\* T10, T15, T20, T25, T27, T30; Star\* tamperproof T8H, T9H, T10H, T15H, T20H, T25H, T27H, T30H.
- 20 x 1/4"D shank bits: Star\* T5, T6, T7; Star\* tamperproof T7H, T10H, T15H, T20H, T25H, T27H, T30H, T40H, T45H; Ribe M5, M6, M7, M8, M9; Spline M5, M6, M8.
- 24 x 10mm shank bits: Phillips Ph3, Ph4; Flat 8, 10, 12; PzDrive Pz3, Pz4; Hex 7, 8 10, 12, 14mm; Star\* T40, T45, T50, T55, T60, T70; Star\* tamperproof T40H, T45H, T50H, T55H, T60H, T70H.
- Accessories: 3 x 72 teeth ratchets: 1/4"D, 3/8"D, 1/2"D; 2 x sliding T-bars: 1/4"D, 1/2"D; 4 x extension bars: 2 x 1/4"D, 1 x 3/8"D, 1 x 1/2"D (50 & 100mm long); 3 x plug sockets: 16, 18, 21mm; 3 x universal joints: 1/4"D, 3/8"D, 1/2"D; 1/4"D socket driver; 3 x bit adaptors; 7 x Hex keys.